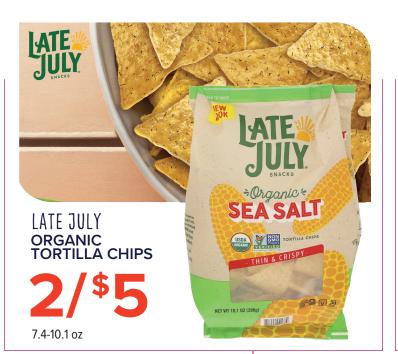

## MARY'S GONE CRACKERS **ORGANIC CRACKERS**

(selected varieties)

5-6.5 oz

SIETE **TORTILLA CHIPS** 

5 oz

CALIFORNIA

STACY'S **PITA CHIPS** 

7.33 oz